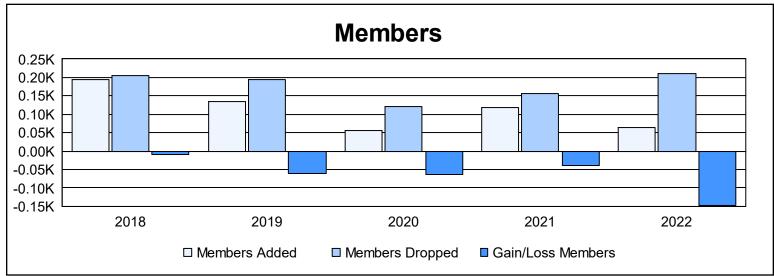

District LA 1 As of June 2022 Cumulative

| Year      | New<br>Clubs | Dropped<br>Clubs | Gain/<br>Loss<br>Clubs | New<br>Members | Charter<br>Members | Reinstate<br>Members | Transfer<br>Members | Total<br>Member<br>Added | Total<br>Members<br>Dropped | Gain/<br>Loss<br>Members |
|-----------|--------------|------------------|------------------------|----------------|--------------------|----------------------|---------------------|--------------------------|-----------------------------|--------------------------|
| 2017-2018 | 2            | 0                | 2                      | 99             | 47                 | 47                   | 2                   | 195                      | 205                         | -10                      |
| 2018-2019 | 1            | 1                | 0                      | 79             | 25                 | 15                   | 16                  | 135                      | 195                         | -60                      |
| 2019-2020 | 0            | 1                | -1                     | 33             | 3                  | 19                   | 2                   | 57                       | 120                         | -63                      |
| 2020-2021 | 1            | 4                | -3                     | 85             | 25                 | 1                    | 6                   | 117                      | 155                         | -38                      |
| 2021-2022 | 0            | 6                | -6                     | 46             | 2                  | 14                   | 1                   | 63                       | 211                         | -148                     |
| Average   | 1            | 2                | -2                     | 68             | 20                 | 19                   | 5                   | 113                      | 177                         | -64                      |